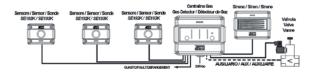

# 190700 (17170) 148.0

Centralina Gas nsore / Sensor / Sonde SE192K / SE193K Gas Detector / Détecteur de Gas