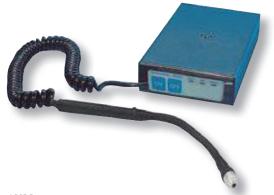

#### Portable gas leak detectors

SE 151NM

The SE151NM is an ideal instrument for seek combustible gas leaks in a number of residential, commercial and industrial applications, including gas pipeline and valve, regulator and gas meter inspection. It uses a long-life (5 years) sensor and is easy to operate. The SE151NM has a long, flexible neck for detecting leaks in hard-to-reach areas. Only Audible alarm if limit value is exceeded

# CE

Sensibility: 20 ppm

Power supply: 4 x 1.5V (battery enclosed)

Operation range: 8hours

Automatic switching off: 10min

Case: 220x160x40mm

SE 153NM

The SE151NM is an ideal instrument for seek combustible gas leaks in a number of residential, commercial and industrial applications, including gas pipeline and valve, regulator and gas meter inspection. It uses a long-life (5 years) sensor and is easy to operate. The SE151NM has a long, flexible neck for detecting leaks in hard-to-reach areas, with bar LED dispaly to show relative leak sizes and a manual balance feature for finding leaks in backgrounds where target gas is present. Dispaly LED & Audible alarm if limit value is exceeded