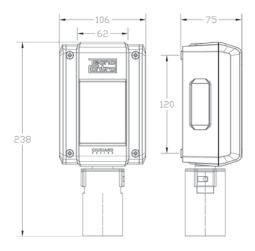

# Stand Alone industrial gas detector - with replaceable sensor

SE237

| Power Supply: 12÷24Vdc - 110/230 Vac                                                  |  |
|---------------------------------------------------------------------------------------|--|
| P Rating: IP65                                                                        |  |
| No. 3 Alarm relays. MAX resistive load 24V/1A SPST                                    |  |
| No. 1 Fault relay. MAX resistive load 24V/1A SPST                                     |  |
| Alarm levels (relays) programmables via DIP-Switch                                    |  |
| No. 1 linear 4÷20 mA current output                                                   |  |
| No. 5 LED shows the working conditions<br>(red: alarms; green: normal; yellow: fault) |  |
| Terminals plug-in polarized type                                                      |  |

| Code    | Gas<br>detected | Cartridge<br>replacement | Measuring<br>range | Electrical<br>input | Calibration cylinder | Average Life<br>in clean air |
|---------|-----------------|--------------------------|--------------------|---------------------|----------------------|------------------------------|
| SE237KM | Methane         | ZSK01/IP-ZSK02/IP        | 0÷20% LEL          | 3 W                 | B0200                | 5 anni/years                 |
| SE237KG | LPG             | ZSK01/IP-ZSK02/IP        | 0÷20% LEL          | 3 W                 | B0200                | 5 anni/years                 |
| SE237KI | Hydrogen        | ZSK01/IP-ZSK02/IP        | 0÷20% LEL          | 3 W                 | B0200                | 5 anni/years                 |
| SE237E0 | Oxygen          | ZSEO/IP                  | 0÷25% Vol.         | 2 W                 | B0416                | 2 anni/years                 |