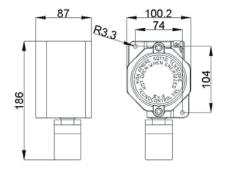

#### **Control Unit for 3 remote sensors**

#### **CTP21**

Control unit is equipped with three led bars that indicate the reached gas concentration, The green led indicates fresh air, the first and second red leds indicate pollution and the third and fourth red leds indicate the switching on of the alarm relay. The yellow led indicate an anomaly of the system and it operate on the fault relay.

#### Absorption: 10 VA

Alarm level: 10% LIE - 20% LEL - Measuring range: 0÷20% LEL

N° 3 safety positive relay with alarm memory for all sensors

A led bar indicate the reached gas concentration;1 for each sensor

| Туре  | Sensors | Output             | Capacity | Sensors (max 3) |
|-------|---------|--------------------|----------|-----------------|
| CTP21 | Methane | <i>N° 3 relays</i> | 230Vac   | ST441           |
|       | LPG     | 230V 3A SPDT       | 3A SPDT  | SE193           |