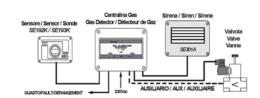

### Siren

*SE301A SE301B* 

Piezoelectric modulated siren with flashing red light indication.

# **CE** IP43

Power supply: 230Vca 50-60Hz - 12Vdc

Absorption: 9VA – 230V / 5W – 12Vdc

Sound intensity: 115db

Installation: Wall

On request: SE301B with power supply 24Vdc - 5W

1110