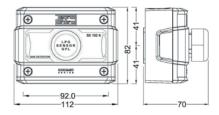

#### **Control unit with incorporated sensor**

Control unit realized with microprocessor technology and printed circuits are SMD assembled. The sensor is integrated on the housing, to facilitate the installation.

### **CE** IP44

Power supply: 230Vac 50-60Hz 12-24Vcc - Installation: Wall

Absorption: 3,5Va - 1,5W

Alarm level: 10% LIE - 20% LEL - Measuring range: 0÷20% LEL

Sensor: Catalytic

| Туре  | Detected gas   | Output                            | Capacity       | Cylinder calibration | Sensor life | Storage time |
|-------|----------------|-----------------------------------|----------------|----------------------|-------------|--------------|
| CTR21 | Methane<br>LPG | <i>N° 3 relays</i><br>24V/1A SPDT | 230Vac 3A SPDT | B0200                | 5 years     | 5 years      |