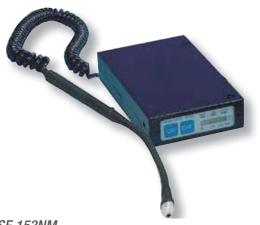

# CE

Sensibility: 20 ppm

Power supply: 4 x 1.5V (battery enclosed)

Operation range: 8hours

Automatic switching off: 10min

Case: 220x160x40mm

SE 153NM

The SE151NM is an ideal instrument for seek combustible gas leaks in a number of residential, commercial and industrial applications, including gas pipeline and valve, regulator and gas meter inspection. It uses a long-life (5 years) sensor and is easy to operate. The SE151NM has a long, flexible neck for detecting leaks in hard-to-reach areas, with bar LED dispaly to show relative leak sizes and a manual balance feature for finding leaks in backgrounds where target gas is present. Dispaly LED & Audible alarm if limit value is exceeded

#### Sensibility: 20 ppm

Power supply: Rechargeable batteries Ni-MH

Operation range: 5hours

Recharge time: 14hours

Automatic switching off: 10min

Case: 280x120x90mm