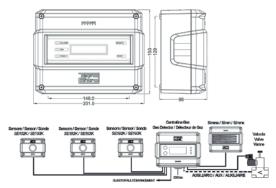

# 190700 (17170) 148.0

Centralina Gas nsore / Sensor / Sonde SE192K / SE193K Gas Detector / Détecteur de Gas