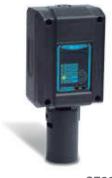

#### **Control unit with incorporated sensor**

Control unit realized with microprocessor technology and printed circuits are SMD assembled. The sensor is integrated on the housing, to facilitate the installation.

**CTR21** 

TEST function

RESET function

### **CE** IP44

Power supply: 230Vac 50-60Hz 12-24Vcc - Installation: Wall

Absorption: 3,5Va - 1,5W

Alarm level: 10% LIE - 20% LEL - Measuring range: 0÷20% LEL

Sensor: Catalytic

| Туре  | Detected gas   | Output                            | Capacity       | Cylinder calibration | Sensor life | Storage time |
|-------|----------------|-----------------------------------|----------------|----------------------|-------------|--------------|
| CTR21 | Methane<br>LPG | <i>N° 3 relays</i><br>24V/1A SPDT | 230Vac 3A SPDT | B0200                | 5 years     | 5 years      |