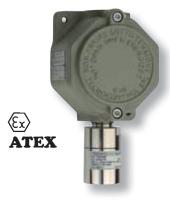

#### **Gas Detector - ATEX**

Catalytic sensor to detect methane or LPG.

#### SE193K

The article SE 193K only differs for its explosion-proof case certified by ATEX, which makes it fit for industrial installations where the area classification requires this type of cases. It can be equipped with an (optional) explosion-proof joint Art.-Nr. ZT163 required for the connection to the cable raceway. Such connection is made easier by coupling terminals. Type of protection: II 2G Ex d IIC T6 - Certificazione CESI 03 ATEX 323

| Туре               | Detected gas | Cylinder calibration | Average time | Sensors |
|--------------------|--------------|----------------------|--------------|---------|
| SE193KM<br>SE193KG | Methane LPG  | B0200                | 5 years      | 5 years |

# **CE** EXPLOSION PROOF

| Power supply: 12Vdc                          |  |  |  |  |
|----------------------------------------------|--|--|--|--|
| Absorption: 1W                               |  |  |  |  |
| Output: 4÷20 mA - Measuring range: 0÷20% LEL |  |  |  |  |
| Sensor: Catalytic                            |  |  |  |  |