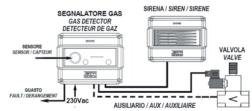

#### **Control unit with incorporated sensor**

Control unit realized with microprocessor technology and printed circuits are SMD assembled. The sensor is integrated on the housing, to facilitate the installation.

### **CE** IP44

Power supply: 230Vac 50-60Hz 12-24Vcc - Installation: Wall

Absorption: 3,5Va - 1,5W

Alarm level: 10% LIE - 20% LEL - Measuring range: 0÷20% LEL

Sensor: Catalytic

| Туре  | Detected gas   | Output                            | Capacity       | Cylinder calibration | Sensor life | Storage time |
|-------|----------------|-----------------------------------|----------------|----------------------|-------------|--------------|
| CTR21 | Methane<br>LPG | <i>N° 3 relays</i><br>24V/1A SPDT | 230Vac 3A SPDT | B0200                | 5 years     | 5 years      |